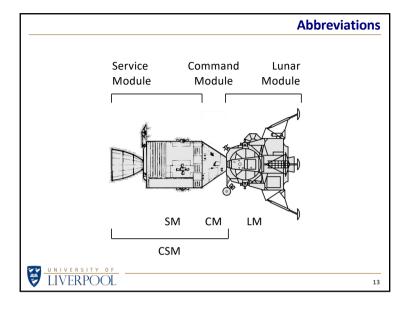

-1-

Apollo 13

Apollo 13

-8-

|               | company painting area area a company<br>paint and a rea ora - all hereards as | PURCHASE                                                                                                                 | SINCERING CORPORATION    | AJ               | 74979                         |
|---------------|-------------------------------------------------------------------------------|--------------------------------------------------------------------------------------------------------------------------|--------------------------|------------------|-------------------------------|
|               | Borth American Bock 4                                                         |                                                                                                                          | North American Bock      | LR S-            | and with the state            |
| a 2m          | a Fratt & Whitney 3                                                           |                                                                                                                          | UR B(00) B(00)           | Carlos and       |                               |
|               | a Beech Aircraft 4                                                            |                                                                                                                          | Automati Capit Manual    | NON COLUMN PORTO | Cash                          |
| N             | the American                                                                  | Rock                                                                                                                     | President Colder Martin  | 1 S. 3 M         | and the state of the          |
|               | Bou - MBC                                                                     | Di-7, US                                                                                                                 | Ivo Jina, GOVAIR         | 1                | 1                             |
| -             | DELIVERY REQUISED AT CASE                                                     |                                                                                                                          | Stull Provise            |                  | 1                             |
|               | N                                                                             | 741 NO - 4                                                                                                               | Cittion II               | ACCT NO ICE NO.  | UNITARCE                      |
| 1             | 400,001 N1                                                                    | Towing, \$4.00 first mile, \$1.00 es<br>Trouble call, fast service                                                       | 1.0                      | 1018             | \$400,004.00                  |
| 2             | A KME                                                                         | Battery Charge (road call + \$.05 K<br>customer's jump cables                                                            | æ)                       | 1. 1. A. 6 80    | 4.05                          |
| 6             |                                                                               | Additional guest in room at \$8.00/<br>later than moon Fri. h/17/70, acco<br>Nater<br>Normdeallized "trip -tik", includi | modations not guaranter! | topood that the  | Prepaid<br>32.00<br>Bo Charge |
| 1.1           | 250 0                                                                         | baggage bandling and gratuities                                                                                          | Sub Total                | 1200             | 8400, 940.05                  |
| 2012          | 1.42.12                                                                       | 205 connercial discount + 25 can                                                                                         |                          | 1.1.1.1.1        | 83, 118.81                    |
|               | 1. 2. 1. 1. 1. 1. 1. 1. 1. 1. 1. 1. 1. 1. 1.                                  | 行行的政策就在近的原则。                                                                                                             | total                    | 12.50            | \$312,421.24                  |
| 1.1.2         | 1996 1 12                                                                     | No taxes applicable (government co                                                                                       |                          | 56               | 5 110 3                       |
| Second Second | IS SCURTS HEAVING INCLUSE CAR                                                 | ing a second                                                                                                             | 10000 USB Two Jim        | A                | a an                          |