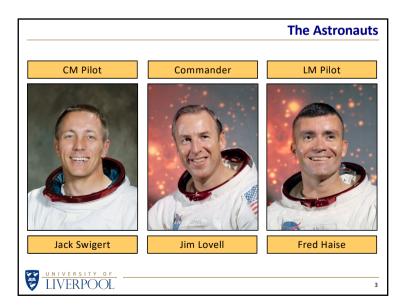

-1-









Apollo 13

















Apollo 13

































-8-















|               | company painting area area a company<br>paint and a rea ora - all hereards as | PURCHASE                                                                                                                 | SINCERING CORPORATION    | AJ               | 74979                         |
|---------------|-------------------------------------------------------------------------------|--------------------------------------------------------------------------------------------------------------------------|--------------------------|------------------|-------------------------------|
|               | Borth American Bock 4