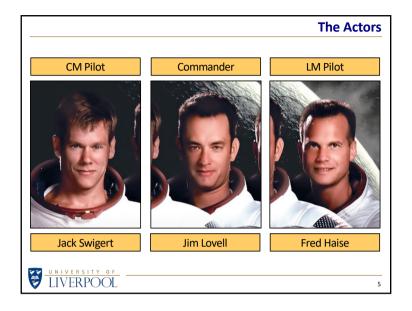

-1-









Apollo 13

















Apollo 13

































-8-















|               | company painting area area a company<br>paint and a rea ora - all hereards as | PURCHASE                                                                                                                 | SINCERING CORPORATION    | AJ               | 74979                         |
|---------------|-------------------------------------------------------------------------------|--------------------------------------------------------------------------------------------------------------------------|--------------------------|------------------|-------------------------------|
|               | Borth American Bock 4                                                         |