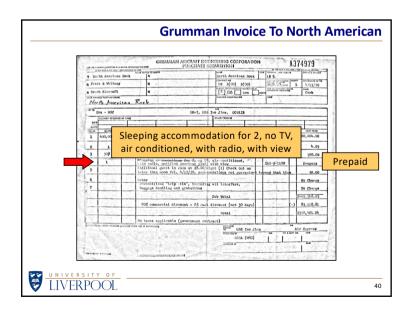

-1-

Apollo 13

Apollo 13

- 5 -

-8-

| 1. C. 1. A. P. | a complete a partition of a state of the second state of the secon | PURCHAS                                                                                   | NGINEERING CORFORATION       | as the end of a ten sets - B          | 4979               |
|----------------|--------------------------------------------------------------------------------------------------------------------------------------------------------------------------------------------------------------------------------------------------------------------------------------------------------------------------------------------------------------------------------------------------------------------------------------------------------------------------------------------------------------------------------------------------------------------------------------------------------------------------------------------------------------------------------------------------------------------------------------------------------------------------------------------------------------------------------------------------------------------------------------------------------------------------------------------------------------------------------------------------------------------------------------------------------------------------------------------------------------------------------------------------------------------------------------------------------------------------------------------------------------------------------------------------------------------------------------------------------------------------------------------------------------------------------------------------------------------------------------------------------------------------------------------------------------------------------------------------------------------------------------------------------------------------------------------------------------------------------------------------------------------------------------------------------------------------------------------------------------------------------------------------------------------------------------------------------------------------------------------------------------------------------------------------------------------------------------------------------------------------------|-------------------------------------------------------------------------------------------|------------------------------|---------------------------------------|--------------------|
| 12.5           | Sorth American Book                                                                                                                                                                                                                                                                                                                                                                                                                                                                                                                                                                                                                                                                                                                                                                                                                                                                                                                                                                                                                                                                                                                                                                                                                                                                                                                                                                                                                                                                                                                                                                                                                                                                                                                                                                                                                                                                                                                                                                                                                                                                                                            | 0 0 0 0 0 0 0 0 0 0 0 0 0 0 0 0 0 0 0                                                     | North American Sock          | LR 5-                                 | 144 -175 m 1,454   |
| a 2            | ratt & Whitney                                                                                                                                                                                                                                                                                                                                                                                                                                                                                                                                                                                                                                                                                                                                                                                                                                                                                                                                                                                                                                                                                                                                                                                                                                                                                                                                                                                                                                                                                                                                                                                                                                                                                                                                                                                                                                                                                                                                                                                                                                                                                                                 | a                                                                                         | UR B(00) B(00)               | Barriston 1                           | 4/13/70            |
|                | eech Aircraft                                                                                                                                                                                                                                                                                                                                                                                                                                                                                                                                                                                                                                                                                                                                                                                                                                                                                                                                                                                                                                                                                                                                                                                                                                                                                                                                                                                                                                                                                                                                                                                                                                                                                                                                                                                                                                                                                                                                                                                                                                                                                                                  | 4 4 4 5 5 5 5 5 5 5                                                                       |                              | ON COLUMN POR AND                     | Cash               |
| ~              | lerth American                                                                                                                                                                                                                                                                                                                                                                                                                                                                                                                                                                                                                                                                                                                                                                                                                                                                                                                                                                                                                                                                                                                                                                                                                                                                                                                                                                                                                                                                                                                                                                                                                                                                                                                                                                                                                                                                                                                                                                                                                                                                                                                 | Rock                                                                                      | Automit Copis Mandes         | · · · · · · · · · · · · · · · · · · · | and the state      |
|                |                                                                                                                                                                                                                                                                                                                                                                                                                                                                                                                                                                                                                                                                                                                                                                                                                                                                                                                                                                                                                                                                                                                                                                                                                                                                                                                                                                                                                                                                                                                                                                                                                                                                                                                                                                                                                                                                                                                                                                                                                                                                                                                                |                                                                                           | USS IND Jima, COWAIR         | 1.1.1.1.1.1                           |                    |
| -9-            | DELIVERY REQUILED AT CASE                                                                                                                                                                                                                                                                                                                                                                                                                                                                                                                                                                                                                                                                                                                                                                                                                                                                                                                                                                                                                                                                                                                                                                                                                                                                                                                                                                                                                                                                                                                                                                                                                                                                                                                                                                                                                                                                                                                                                                                                                                                                                                      |                                                                                           | Stute Provise                |                                       | 1                  |
| 3              | an a                                                                                                                                                                                                                                                                                                                                                                                                                                                                                                                                                                                                                                                                                                                                                                                                                                                                                                                                                                                                                                                                                                                                                                                                                                                                                                                                                                                                                                                                                                                                                                                                                                                                                                                                                                                                                                                                                                                                                                                                                                                                                       |                                                                                           |                              |                                       |                    |
| 1              | 6 QUANTY (NOT<br>400,001 N1                                                                                                                                                                                                                                                                                                                                                                                                                                                                                                                                                                                                                                                                                                                                                                                                                                                                                                                                                                                                                                                                                                                                                                                                                                                                                                                                                                                                                                                                                                                                                                                                                                                                                                                                                                                                                                                                                                                                                                                                                                                                                                    | Towing, \$4.00 first mile, \$1.00                                                         | tictions in                  | ACT NO LOB NO LOP                     | 400,004.00         |
|                | NAR NAR                                                                                                                                                                                                                                                                                                                                                                                                                                                                                                                                                                                                                                                                                                                                                                                                                                                                                                                                                                                                                                                                                                                                                                                                                                                                                                                                                                                                                                                                                                                                                                                                                                                                                                                                                                                                                                                                                                                                                                                                                                                                                                                        | Trouble call, fast service<br>Bittery Charge (road call + \$.05<br>customer's jump cables | KVH)                         |                                       | A.05               |
| 3              | 204 0                                                                                                                                                                                                                                                                                                                                                                                                                                                                                                                                                                                                                                                                                                                                                                                                                                                                                                                                                                                                                                                                                                                                                                                                                                                                                                                                                                                                                                                                                                                                                                                                                                                                                                                                                                                                                                                                                                                                                                                                                                                                                                                          |                                                                                           |                              | 1                                     | 500.00             |
| 1. A           |                                                                                                                                                                                                                                                                                                                                                                                                                                                                                                                                                                                                                                                                                                                                                                                                                                                                                                                                                                                                                                                                                                                                                                                                                                                                                                                                                                                                                                                                                                                                                                                                                                                                                                                                                                                                                                                                                                                                                                                                                                                                                                                                | lditional guest i                                                                         | n room at Se                 | night                                 | Prepaid            |
|                | 1000 3                                                                                                                                                                                                                                                                                                                                                                                                                                                                                                                                                                                                                                                                                                                                                                                                                                                                                                                                                                                                                                                                                                                                                                                                                                                                                                                                                                                                                                                                                                                                                                                                                                                                                                                                                                                                                                                                                                                                                                                                                                                                                                                         | Additional guest in room at \$8.0<br>Inter than moon Fri. 4/17/70, ac                     | 0/sight (1) Cheek out no     | word that the                         | 32.00              |
| 6              | 12251 125                                                                                                                                                                                                                                                                                                                                                                                                                                                                                                                                                                                                                                                                                                                                                                                                                                                                                                                                                                                                                                                                                                                                                                                                                                                                                                                                                                                                                                                                                                                                                                                                                                                                                                                                                                                                                                                                                                                                                                                                                                                                                                                      | Bater                                                                                     | Concentration for Pastanogra | DOPA LOAS LINE                        | No Charge          |
| 7              | 1. Ca 1.                                                                                                                                                                                                                                                                                                                                                                                                                                                                                                                                                                                                                                                                                                                                                                                                                                                                                                                                                                                                                                                                                                                                                                                                                                                                                                                                                                                                                                                                                                                                                                                                                                                                                                                                                                                                                                                                                                                                                                                                                                                                                                                       | baggage handling and gratuities                                                           | Hing all transfers,          | 212                                   | No Charge          |
| 1.19-5         | 0.52 3.                                                                                                                                                                                                                                                                                                                                                                                                                                                                                                                                                                                                                                                                                                                                                                                                                                                                                                                                                                                                                                                                                                                                                                                                                                                                                                                                                                                                                                                                                                                                                                                                                                                                                                                                                                                                                                                                                                                                                                                                                                                                                                                        | CARLEY MALL MANDA                                                                         | Sub Total                    |                                       | 100, 5k0, 05       |
| 100            | 122.22                                                                                                                                                                                                                                                                                                                                                                                                                                                                                                                                                                                                                                                                                                                                                                                                                                                                                                                                                                                                                                                                                                                                                                                                                                                                                                                                                                                                                                                                                                                                                                                                                                                                                                                                                                                                                                                                                                                                                                                                                                                                                                                         | 205 connercial discount + 25 c                                                            | ash discount (net 30 days)   | (-)                                   | 83, 118.81         |
| 2010           | 1. 6. 1. 1. 1. 1. 1. 1. 1. 1. 1. 1. 1. 1. 1.                                                                                                                                                                                                                                                                                                                                                                                                                                                                                                                                                                                                                                                                                                                                                                                                                                                                                                                                                                                                                                                                                                                                                                                                                                                                                                                                                                                                                                                                                                                                                                                                                                                                                                                                                                                                                                                                                                                                                                                                                                                                                   | いたないないないというできょう                                                                           | total                        |                                       | 312, 421.24        |
| 1.1            | 1. 1. 1. 1.                                                                                                                                                                                                                                                                                                                                                                                                                                                                                                                                                                                                                                                                                                                                                                                                                                                                                                                                                                                                                                                                                                                                                                                                                                                                                                                                                                                                                                                                                                                                                                                                                                                                                                                                                                                                                                                                                                                                                                                                                                                                                                                    | No taxes applicable (government                                                           |                              | 5.8                                   | 5 10 3             |
|                | The sounds remains product or                                                                                                                                                                                                                                                                                                                                                                                                                                                                                                                                                                                                                                                                                                                                                                                                                                                                                                                                                                                                                                                                                                                                                                                                                                                                                                                                                                                                                                                                                                                                                                                                                                                                                                                                                                                                                                                                                                                                                                                                                                                                                                  | IN FIG & WINCOMP                                                                          | Stars USS Ivo Jim            | AI                                    | r Express          |
| 251.56         | at the sty Sty                                                                                                                                                                                                                                                                                                                                                                                                                                                                                                                                                                                                                                                                                                                                                                                                                                                                                                                                                                                                                                                                                                                                                                                                                                                                                                                                                                                                                                                                                                                                                                                                                                                                                                                                                                                                                                                                                                                                                                                                                                                                                                                 | a state of the second state                                                               | HAGA (MSC)                   | ext AT & sort wa                      | and a second line  |
|                |                                                                                                                                                                                                                                                                                                                                                                                                                                                                                                                                                                                                                                                                                                                                                                                                                                                                                                                                                                                                                                                                                                                                                                                                                                                                                                                                                                                                                                                                                                                                                                                                                                                                                                                                                                                                                                                                                                                                                                                                                                                                                                                                |                                                                                           | ATT BOILD BY                 |                                       | 648                |
|                |                                                                                                                                                                                                                                                                                                                                                                                                                                                                                                                                                                                                                                                                                                                                                                                                                                                                                                                                                                                                                                                                                                                                                                                                                                                                                                                                                                                                                                                                                                                                                                                                                                                                                                                                                                                                                                                                                                                                                                                                                                                                                                                                |                                                                                           |                              | 1.2.2.4 K. 1.3487.5K.                 | 1. 1.5 2. 2. 2. 2. |
|                | And storing                                                                                                                                                                                                                                                                                                                                                                                                                                                                                                                                                                                                                                                                                                                                                                                                                                                                                                                                                                                                                                                                                                                                                                                                                                                                                                                                                                                                                                                                                                                                                                                                                                                                                                                                                                                                                                                                                                                                                                                                                                                                                                                    | UNDER SUPERIOR OF MARK                                                                    | and the second starts        | 157 D. 258                            | 12.12              |