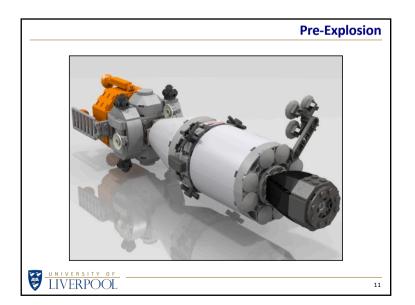

-1-









Apollo 13

















Apollo 13









- 5 -

























-8-















| 1. C. 1. A. P. | a complete a partition of a state of the second state of the secon | PURCHAS                                                                                   | NGINEERING CORFORATION       | as the end of a ten sets - B          | 4979               |
|----------------|---------------------------------------------------------------------------------------------------------------------------------------------------------------------------------------------------------------------------------------------------------------------------------------------------------------------------------------------------------------------------------------------------------------------------------------------