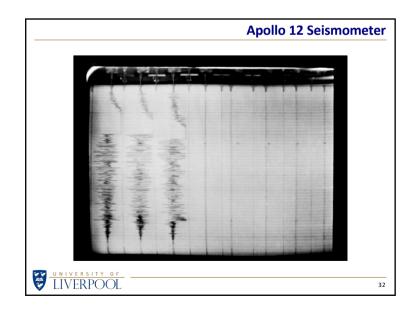

-1-









Apollo 13

















Apollo 13









- 5 -

























-8-















| 1. C. 1. A. P. | a complete a partition of a state of the second state of the secon | PURCHAS                                                                                   | NGINEERING CORFORATION       | as the end of a ten sets - B          | 4979               |
|----------------|---------------------------------------------------------------------------------------------------------------------------------------------------------------------------------------------------------------------------------------------------------------------------------------------------------------------------------------------------------------------------------------------------------------------------------------------------------------------------------------------------------