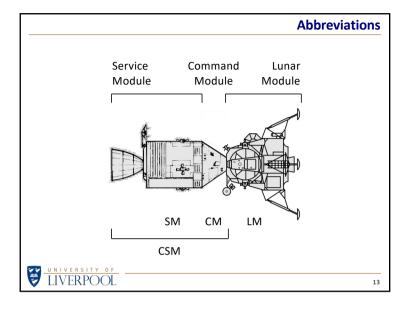

-1-

Apollo 13

Apollo 13

- 5 -

-8-

| 1. C. 1. A. P. | a complete a partition of a state of the second state of the secon | PURCHAS                                                                                   | NGINEERING CORFORATION       | as the end of a ten sets - B          | 4979               |
|----------------|--------------------------------------------------------------------------------------------------------------------------------------------------------------------------------------------------------------------------------------------------------------------------------------------------------------------------------------------------------------------------------------------------------------------------------------------------------------------------------------------------------------------------------------------------------------------------------------------------------------------------------------------------------------------------------------------------------------------------------------------------------------------------------------------------------------------------------------------------------------------------------------------------------------------------------------------------------------------------------------------------------------------------------------------------------------------------------------------------------------------------------------------------------------------------------------------------------------------------------------------------------------------------------------------------------------------------------------------------------------------------------------------------------------------------------------------------------------------------------------------------------------------------------------------------------------------------------------------------------------------------------------------------------------------------------------------------------------------------------------------------------------------------------------------------------------------------------------------------------------------------------------------------------------------------------------------------------------------------------------------------------------------------------------------------------------------------------------------------------------------------------|-------------------------------------------------------------------------------------------|------------------------------|---------------------------------------|--------------------|
| 12.5           | Sorth American Book                                                                                                                                                                                                                                                                                                                                                                                                                                                                                                                                                                                                                                                                                                                                                                                                                                                                                                                                                                                                                                                                                                                                                                                                                                                                                                                                                                                                                                                                                                                                                                                                                                                                                                                                                                                                                                                                                                                                                                                                                                                                                                            | 0 0 0 0 0 0 0 0 0 0 0 0 0 0 0 0 0 0 0                                                     | North American Sock          | LR 5-                                 | 144 -175 m 1,454   |
| a 2            | ratt & Whitney                                                                                                                                                                                                                                                                                                                                                                                                                                                                                                                                                                                                                                                                                                                                                                                                                                                                                                                                                                                                                                                                                                                                                                                                                                                                                                                                                                                                                                                                                                                                                                                                                                                                                                                                                                                                                                                                                                                                                                                                                                                                                                                 | a                                                                                         | UR B(00) B(00)               | Barriston 1                           | 4/13/70            |
|                | eech Aircraft                                                                                                                                                                                                                                                                                                                                                                                                                                                                                                                                                                                                                                                                                                                                                                                                                                                                                                                                                                                                                                                                                                                                                                                                                                                                                                                                                                                                                                                                                                                                                                                                                                                                                                                                                                                                                                                                                                                                                                                                                                                                                                                  | 4 4 4 5 5 5 5 5 5 5                                                                       |                              | ON COLUMN POR AND                     | Cash               |
| ~              | lerth American                                                                                                                                                                                                                                                                                                                                                                                                                                                                                                                                                                                                                                                                                                                                                                                                                                                                                                                                                                                                                                                                                                                                                                                                                                                                                                                                                                                                                                                                                                                                                                                                                                                                                                                                                                                                                                                                                                                                                                                                                                                                                                                 | Rock                                                                                      | Automit Copis Mandes         | · · · · · · · · · · · · · · · · · · · | and the state      |
|                |                                                                                                                                                                                                                                                                                                                                                                                                                                                                                                                                                                                                                                                                                                                                                                                                                                                                                                                                                                                                                                                                                                                                                                                                                                                                                                                                                                                                                                                                                                                                                                                                                                                                                                                                                                                                                                                                                                                                                                                                                                                                                                                                |                                                                                           | USS IND Jima, COWAIR         | 1.1.1.1.1.1                           |                    |
| -9-            | DELIVERY REQUILED AT CASE                                                                                                                                                                                                                                                                                                                                                                                                                                                                                                                                                                                                                                                                                                                                                                                                                                                                                                                                                                                                                                                                                                                                                                                                                                                                                                                                                                                                                                                                                                                                                                                                                                                                                                                                                                                                                                                                                                                                                                                                                                                                                                      |                                                                                           | Stute Provise                |                                       | 1                  |
| 3              | an a                                                                                                                                                                                                                                                                                                                                                                                                                                                                                                                                                                                                                                                                                                                                                                                                                                                                                                                                                                                                                                                                                                                                                                                                                                                                                                                                                                                                                                                                                                                                                                                                                                                                                                                                                                                                                                                                                                                                                                                                                                                                                       |                                                                                           |                              |                                       |                    |
| 1              | 6 QUANTY (NOT<br>400,001 N1                                                                                                                                                                                                                                                                                                                                                                                                                                                                                                                                                                                                                                                                                                                                                                                                                                                                                                                                                                                                                                                                                                                                                                                                                                                                                                                                                                                                                                                                                                                                                                                                                                                                                                                                                                                                                                                                                                                                                                                                                                                                                                    | Towing, \$4.00 first mile, \$1.00                                                         | tictions in                  | ACT NO LOB NO LOP                     | 400,004.00         |
|                | NAR NAR                                                                                                                                                                                                                                                                                                                                                                                                                                                                                                                                                                                                                                                                                                                                                                                                                                                                                                                                                                                                                                                                                                                                                                                                                                                                                                                                                                                                                                                                                                                                                                                                                                                                                                                                                                                                                                                                                                                                                                                                                                                                                                                        | Trouble call, fast service<br>Bittery Charge (road call + \$.05<br>customer's jump cables | KVH)                         |                                       | A.05               |
| 3              | 204 0                                                                                                                                                                                                                                                                                                                                                                                                                                                                                                                                                                                                                                                                                                                                                                                                                                                                                                                                                                                                                                                                                                                                                                                                                                                                                                                                                                                                                                                                                                                                                                                                                                                                                                                                                                                                                                                                                                                                                                                                                                                                                                                          |                                                                                           |                              | 1                                     | 500.00             |
| 1. A           |                                                                                                                                                                                                                                                                                                                                                                                                                                                                                                                                                                                                                                                                                                                                                                                                                                                                                                                                                                                                                                                                                                                                                                                                                                                                                                                                                                                                                                                                                                                                                                                                                                                                                                                                                                                                                                                                                                                                                                                                                                                                                                                                | lditional guest i                                                                         | n room at Se                 | night                                 | Prepaid            |
|                | 1000 3                                                                                                                                                                                                                                                                                                                                                                                                                                                                                                                                                                                                                                                                                                                                                                                                                                                                                                                                                                                                                                                                                                                                                                                                                                                                                                                                                                                                                                                                                                                                                                                                                                                                                                                                                                                                                                                                                                                                                                                                                                                                                                                         | Additional guest in room at \$8.0<br>Inter than moon Fri. 4/17/70, ac                     | 0/sight (1) Cheek out no     | word that the                         | 32.00              |
| 6              | 12251 125                                                                                                                                                                                                                                                                                                                                                                                                                                                                                                                                                                                                                                                                                                                                                                                                                                                                                                                                                                                                                                                                                                                                                                                                                                                                                                                                                                                                                                                                                                                                                                                                                                                                                                                                                                                                                                                                                                                                                                                                                                                                                                                      | Bater                                                                                     | Concentration for Pastanogra | DOPA LOAS LINE                        | No Charge          |
| 7              | 1. Ca 1.                                                                                                                                                                                                                                                                                                                                                                                                                                                                                                                                                                                                                                                                                                                                                                                                                                                                                                                                                                                                                                                                                                                                                                                                                                                                                                                                                                                                                                                                                                                                                                                                                                                                                                                                                                                                                                                                                                                                                                                                                                                                                                                       | baggage handling and gratuities                                                           | Hing all transfers,          | 212                                   | No Charge          |
| 1.19-5         | 0.52 3.                                                                                                                                                                                                                                                                                                                                                                                                                                                                                                                                                                                                                                                                                                                                                                                                                                                                                                                                                                                                                                                                                                                                                                                                                                                                                                                                                                                                                                                                                                                                                                                                                                                                                                                                                                                                                                                                                                                                                                                                                                                                                                                        | CARLEY MALL MANDA                                                                         | Sub Total                    |                                       | 100, 5k0, 05       |
| 100            | 122.22                                                                                                                                                                                                                                                                                                                                                                                                                                                                                                                                                                                                                                                                                                                                                                                                                                                                                                                                                                                                                                                                                                                                                                                                                                                                                                                                                                                                                                                                                                                                                                                                                                                                                                                                                                                                                                                                                                                                                                                                                                                                                                                         | 205 connercial discount + 25 c                                                            | ash discount (net 30 days)   | (-)                                   | 83, 118.81         |
| 2010           | 1. 6. 1. 1. 1. 1. 1. 1. 1. 1. 1. 1. 1. 1. 1.                                                                                                                                                                                                                                                                                                                                                                                                                                                                                                                                                                                                                                                                                                                                                                                                                                                                                                                                                                                                                                                                                                                                                                                                                                                                                                                                                                                                                                                                                                                                                                                                                                                                                                                                                                                                                                                                                                                                                                                                                                                                                   | いたないないないというできょう                                                                           | total                        |                                       | 312, 421.24        |
| 1.1            | 1. 1. 1. 1.                                                                                                                                                                                                                                                                                                                                                                                                                                                                                                                                                                                                                                                                                                                                                                                                                                                                                                                                                                                                                                                                                                                                                                                                                                                                                                                                                                                                                                                                                                                                                                                                                                                                                                                                                                                                                                                                                                                                                                                                                                                                                                                    | No taxes applicable (government                                                           |                              | 5.8                                   | 5 10 3             |
|                | The sounds remains product or                                                                                                                                                                                                                                                                                                                                                                                                                                                                                                                                                                                                                                                                                                                                                                                                                                                                                                                                                                                                                                                                                                                                                                                                                                                                                                                                                                                                                                                                                                                                                                                                                                                                                                                                                                                                                                                                                                                                                                                                                                                                                                  | IN FIG & WINCOMP                                                                          | Stars USS Ivo Jim            | AI                                    | r Express          |
| 251.56         | at the sty Sty                                                                                                                                                                                                                                                                                                                                                                                                                                                                                                                                                                                                                                                                                                                                                                                                                                                                                                                                                                                                                                                                                                                                                                                                                                                                                                                                                                                                                                                                                                                                                                                                                                                                                                                                                                                                                                                                                                                                                                                                                                                                                                                 | a state of the second state                                                               | HAGA (MSC)                   | ext AT & sort wa                      | and a second line  |
|                |                                                                                                                                                                                                                                                                                                                                                                                                                                                                                                                                                                                                                                                                                                                                                                                                                                                                                                                                                                                                                                                                                                                                                                                                                                                                                                                                                                                                                                                                                                                                                                                                                                                                                                                                                                                                                                                                                                                                                                                                                                                                                                                                |                                                                                           | ATT BOILD BY                 |                                       | 648                |
|                |                                                                                                                                                                                                                                                                                                                                                                                                                                                                                                                                                                                                                                                                                                                                                                                                                                                                                                                                                                                                                                                                                                                                                                                                                                                                                                                                                                                                                                                                                                                                                                                                                                                                                                                                                                                                                                                                                                                                                                                                                                                                                                                                |                                                                                           |                              | 1.2.2.4 K. 1.3487.5K.                 | 1. 1.5 2. 2. 2. 2. |
|                | And storing                                                                                                                                                                                                                                                                                                                                                                                                                                                                                                                                                                                                                                                                                                                                                                                                                                                                                                                                                                                                                                                                                                                                                                                                                                                                                                                                                                                                                                                                                                                                                                                                                                                                                                                                                                                                                                                                                                                                                                                                                                                                                                                    | UNDER SUPERIOR OF MARK                                                                    | and the second starts        | 157 D. 258                            | 12.12              |