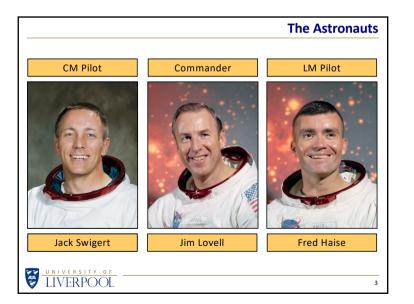

-1-









Apollo 13

















Apollo 13









- 5 -

























-8-















| 1. C. 1. A. P. | a complete a partition of a state of the second state of the secon | PURCHAS                                                                                   | NGINEERING CORFORATION       | as the end of a ten sets - B          | 4979               |
|----------------|-------------------------------------------------------------------------------------------------------------------------------------------------------------------------------------------------------------------------------------------------------------------------------------------------------------------------------------------------------------------------------------------------------------