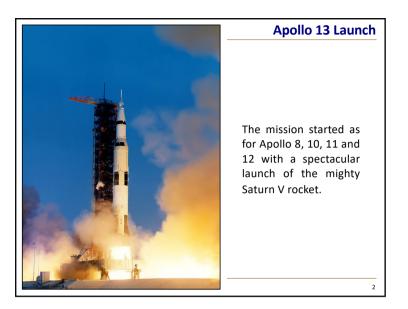

-1-









Apollo 13

















Apollo 13









- 5 -

























-8-















| 1. C. 1. A. P. | a complete a partition of a state of the second state of the secon | PURCHAS                                                                                   | NGINEERING CORFORATION       | as the end of a ten sets - B          | 4979               |
|----------------|-----------------------------------------------------------------------------------------------------------------------------------------------------------------------------------------------------------------------------------------------------------------------------------------------------------------------------------------------------------------------------------------------------------