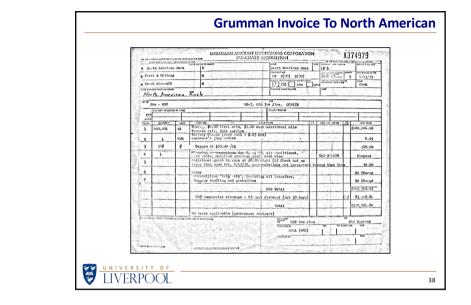

-1-

Apollo 13

Apollo 13

- 5 -

-8-

| 1. C. 1. A. P. | a complete a partition of a state of the second state of the secon | PURCHAS                                                                                   | NGINEERING CORFORATION       | as the end of a ten sets - B          | 4979               |
|----------------|--------------------------------------------------------------------------------------------------------------------------------------------------------------------------------------------------------------------------------------------------------------------------------------------------------------------------------------------------------------------------------------------------------------------------------------------------------------------------------------------------------------------------------------------------------------------------------------------------------------------------------------------------------------------------------------------------------------------------------------------------------------------------------------------------------------------------------------------------------------------------------------------------------------------------------------------------------------------------------------------------------------------------------------------------------------------------------------------------------------------------------------------------------------------------------------------------------------------------------------------------------------------------------------------------------------------------------------------------------------------------------------------------------------------------------------------------------------------------------------------------------------------------------------------------------------------------------------------------------------------------------------------------------------------------------------------------------------------------------------------------------------------------------------------------------------------------------------------------------------------------------------------------------------------------------------------------------------------------------------------------------------------------------------------------------------------------------------------------------------------------------|-------------------------------------------------------------------------------------------|------------------------------|---------------------------------------|--------------------|
| 12.5           | Sorth American Book                                                                                                                                                                                                                                                                                                                                                                                                                                                                                                                                                                                                                                                                                                                                                                                                                                                                                                                                                                                                                                                                                                                                                                                                                                                                                                                                                                                                                                                                                                                                                                                                                                                                                                                                                                                                                                                                                                                                                                                                                                                                                                            | 0 0 0 0 0 0 0 0 0 0 0 0 0 0 0 0 0 0 0                                                     | North American Sock          | LR 5-                                 | 144 -175 m 1,454   |
| a 2            | ratt & Whitney                                                                                                                                                                                                                                                                                                                                                                                                                                                                                                                                                                                                                                                                                                                                                                                                                                                                                                                                                                                                                                                                                                                                                                                                                                                                                                                                                                                                                                                                                                                                                                                                                                                                                                                                                                                                                                                                                                                                                                                                                                                                                                                 | a                                                                                         | UR B(00) B(00)               | Barriston 1                           | 4/13/70            |
|                | eech Aircraft                                                                                                                                                                                                                                                                                                                                                                                                                                                                                                                                                                                                                                                                                                                                                                                                                                                                                                                                                                                                                                                                                                                                                                                                                                                                                                                                                                                                                                                                                                                                                                                                                                                                                                                                                                                                                                                                                                                                                                                                                                                                                                                  | 4 4 4 5 5 5 5 5 5 5                                                                       |                              | ON COLUMN POR AND                     | Cash               |
| ~              | lerth American                                                                                                                                                                                                                                                                                                                                                                                                                                                                                                                                                                                                                                                                                                                                                                                                                                                                                                                                                                                                                                                                                                                                                                                                                                                                                                                                                                                                                                                                                                                                                                                                                                                                                                                                                                                                                                                                                                                                                                                                                                                                                                                 | Rock                                                                                      | Automit Copis Mandes         | · · · · · · · · · · · · · · · · · · · | and the state      |
|                |                                                                                                                                                                                                                                                                                                                                                                                                                                                                                                                                                                                                                                                                                                                                                                                                                                                                                                                                                                                                                                                                                                                                                                                                                                                                                                                                                                                                                                                                                                                                                                                                                                                                                                                                                                                                                                                                                                                                                                                                                                                                                                                                |                                                                                           | USS IND Jima, COWAIR         | 1.1.1.1.1.1                           |                    |
| -9-            | DELIVERY REQUILED AT CASE                                                                                                                                                                                                                                                                                                                                                                                                                                                                                                                                                                                                                                                                                                                                                                                                                                                                                                                                                                                                                                                                                                                                                                                                                                                                                                                                                                                                                                                                                                                                                                                                                                                                                                                                                                                                                                                                                                                                                                                                                                                                                                      |                                                                                           | Stute Provise                |                                       | 1                  |
| 3              | an a                                                                                                                                                                                                                                                                                                                                                                                                                                                                                                                                                                                                                                                                                                                                                                                                                                                                                                                                                                                                                                                                                                                                                                                                                                                                                                                                                                                                                                                                                                                                                                                                                                                                                                                                                                                                                                                                                                                                                                                                                                                                                       |                                                                                           |                              |                                       |                    |
| 1              | 6 QUANTY (NOT<br>400,001 N1                                                                                                                                                                                                                                                                                                                                                                                                                                                                                                                                                                                                                                                                                                                                                                                                                                                                                                                                                                                                                                                                                                                                                                                                                                                                                                                                                                                                                                                                                                                                                                                                                                                                                                                                                                                                                                                                                                                                                                                                                                                                                                    | Towing, \$4.00 first mile, \$1.00                                                         | tictions in                  | ACT NO LOB NO LOP                     | 400,004.00         |
|                | NAR NAR                                                                                                                                                                                                                                                                                                                                                                                                                                                                                                                                                                                                                                                                                                                                                                                                                                                                                                                                                                                                                                                                                                                                                                                                                                                                                                                                                                                                                                                                                                                                                                                                                                                                                                                                                                                                                                                                                                                                                                                                                                                                                                                        | Trouble call, fast service<br>Bittery Charge (road call + \$.05<br>customer's jump cables | KVH)                         |                                       | A.05               |
| 3              | 204 0                                                                                                                                                                                                                                                                                                                                                                                                                                                                                                                                                                                                                                                                                                                                                                                                                                                                                                                                                                                                                                                                                                                                                                                                                                                                                                                                                                                                                                                                                                                                                                                                                                                                                                                                                                                                                                                                                                                                                                                                                                                                                                                          |                                                                                           |                              | 1                                     | 500.00             |
| 1. A           |                                                                                                                                                                                                                                                                                                                                                                                                                                                                                                                                                                                                                                                                                                                                                                                                                                                                                                                                                                                                                                                                                                                                                                                                                                                                                                                                                                                                                                                                                                                                                                                                                                                                                                                                                                                                                                                                                                                                                                                                                                                                                                                                | lditional guest i                                                                         | n room at Se                 | night                                 | Prepaid            |
|                | 1000 3                                                                                                                                                                                                                                                                                                                                                                                                                                                                                                                                                                                                                                                                                                                                                                                                                                                                                                                                                                                                                                                                                                                                                                                                                                                                                                                                                                                                                                                                                                                                                                                                                                                                                                                                                                                                                                                                                                                                                                                                                                                                                                                         | Additional guest in room at \$8.0<br>Inter than moon Fri. 4/17/70, ac                     | 0/sight (1) Cheek out no     | word that the                         | 32.00              |
| 6              | 12251 125                                                                                                                                                                                                                                                                                                                                                                                                                                                                                                                                                                                                                                                                                                                                                                                                                                                                                                                                                                                                                                                                                                                                                                                                                                                                                                                                                                                                                                                                                                                                                                                                                                                                                                                                                                                                                                                                                                                                                                                                                                                                                                                      | Bater                                                                                     | Concentration for Pastanogra | DOPA LOAS LINE                        | No Charge          |
| 7              | 1. Ca 1.                                                                                                                                                                                                                                                                                                                                                                                                                                                                                                                                                                                                                                                                                                                                                                                                                                                                                                                                                                                                                                                                                                                                                                                                                                                                                                                                                                                                                                                                                                                                                                                                                                                                                                                                                                                                                                                                                                                                                                                                                                                                                                                       | baggage handling and gratuities                                                           | Hing all transfers,          | 212                                   | No Charge          |
| 1.19-5         | 0.52 3.                                                                                                                                                                                                                                                                                                                                                                                                                                                                                                                                                                                                                                                                                                                                                                                                                                                                                                                                                                                                                                                                                                                                                                                                                                                                                                                                                                                                                                                                                                                                                                                                                                                                                                                                                                                                                                                                                                                                                                                                                                                                                                                        | CARLEY MALL MANDA                                                                         | Sub Total                    |                                       | 100, 5k0, 05       |
| 100            | 122.22                                                                                                                                                                                                                                                                                                                                                                                                                                                                                                                                                                                                                                                                                                                                                                                                                                                                                                                                                                                                                                                                                                                                                                                                                                                                                                                                                                                                                                                                                                                                                                                                                                                                                                                                                                                                                                                                                                                                                                                                                                                                                                                         | 205 connercial discount + 25 c                                                            | ash discount (net 30 days)   | (-)                                   | 83, 118.81         |
| 2010           | 1. 6. 1. 1. 1. 1. 1. 1. 1. 1. 1. 1. 1. 1. 1.                                                                                                                                                                                                                                                                                                                                                                                                                                                                                                                                                                                                                                                                                                                                                                                                                                                                                                                                                                                                                                                                                                                                                                                                                                                                                                                                                                                                                                                                                                                                                                                                                                                                                                                                                                                                                                                                                                                                                                                                                                                                                   | いたないないないというできょう                                                                           | total                        |                                       | 312, 421.24        |
| 1.1            | 1. 1. 1. 1.                                                                                                                                                                                                                                                                                                                                                                                                                                                                                                                                                                                                                                                                                                                                                                                                                                                                                                                                                                                                                                                                                                                                                                                                                                                                                                                                                                                                                                                                                                                                                                                                                                                                                                                                                                                                                                                                                                                                                                                                                                                                                                                    | No taxes applicable (government                                                           |                              | 5.8                                   | 5 10 3             |
|                | The sounds remains product or                                                                                                                                                                                                                                                                                                                                                                                                                                                                                                                                                                                                                                                                                                                                                                                                                                                                                                                                                                                                                                                                                                                                                                                                                                                                                                                                                                                                                                                                                                                                                                                                                                                                                                                                                                                                                                                                                                                                                                                                                                                                                                  | IN FIG & WINCOMP                                                                          | Stars USS Ivo Jim            | AI                                    | r Express          |
| 251.56         | at the sty Sty                                                                                                                                                                                                                                                                                                                                                                                                                                                                                                                                                                                                                                                                                                                                                                                                                                                                                                                                                                                                                                                                                                                                                                                                                                                                                                                                                                                                                                                                                                                                                                                                                                                                                                                                                                                                                                                                                                                                                                                                                                                                                                                 | a state of the second state                                                               | HAGA (MSC)                   | ext AT & sort wa                      | and a second line  |
|                |                                                                                                                                                                                                                                                                                                                                                                                                                                                                                                                                                                                                                                                                                                                                                                                                                                                                                                                                                                                                                                                                                                                                                                                                                                                                                                                                                                                                                                                                                                                                                                                                                                                                                                                                                                                                                                                                                                                                                                                                                                                                                                                                |                                                                                           | ATT BOILD BY                 |                                       | 648                |
|                |                                                                                                                                                                                                                                                                                                                                                                                                                                                                                                                                                                                                                                                                                                                                                                                                                                                                                                                                                                                                                                                                                                                                                                                                                                                                                                                                                                                                                                                                                                                                                                                                                                                                                                                                                                                                                                                                                                                                                                                                                                                                                                                                |                                                                                           |                              | 1.2.2.4 K. 1.3487.5K.                 | 1. 1.5 2. 2. 2. 2. |
|                | And storing                                                                                                                                                                                                                                                                                                                                                                                                                                                                                                                                                                                                                                                                                                                                                                                                                                                                                                                                                                                                                                                                                                                                                                                                                                                                                                                                                                                                                                                                                                                                                                                                                                                                                                                                                                                                                                                                                                                                                                                                                                                                                                                    | UNDER SUPERIOR OF MARK                                                                    | and the second starts        | 157 D. 258                            | 12.12              |