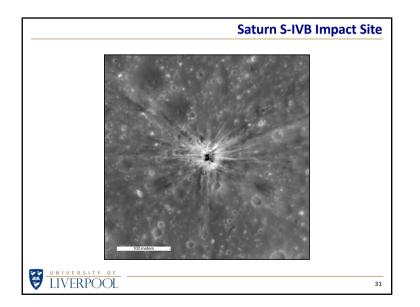

-1-









Apollo 13

















Apollo 13









- 5 -

























-8-















| 1. C. 1. A. P. | a complete a partition of a state of the second state of the secon | PURCHAS                                                                                   | NGINEERING CORFORATION       | as the end of a ten sets - B          | 4979               |
|----------------|-------------------------------------------------------------------------------------------------------------------------------------------------------------------------------------------------------------------------------------------------------------------------------------------------------------------------------------------------------------------------------------------------------------------------------------------------------------------------------------------------------