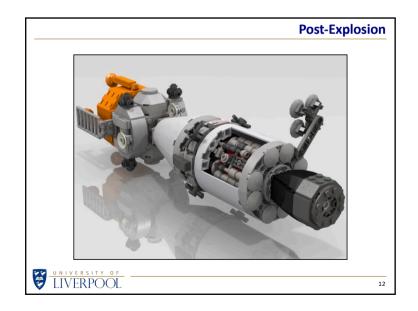

-1-









Apollo 13

















Apollo 13









- 5 -

























-8-















| 1. C. 1. A. P. | a complete a partition of a state of the second state of the secon | PURCHAS                                                                                   | NGINEERING CORFORATION       | as the end of a ten sets - B          | 4979               |
|----------------|-----------------------------------------------------------------------------------------------------------------------------------------------------------------------------------------------------------------------------------------------------------------------------------------------------------------------------------------------------------------------------------------------------------------------------------------------