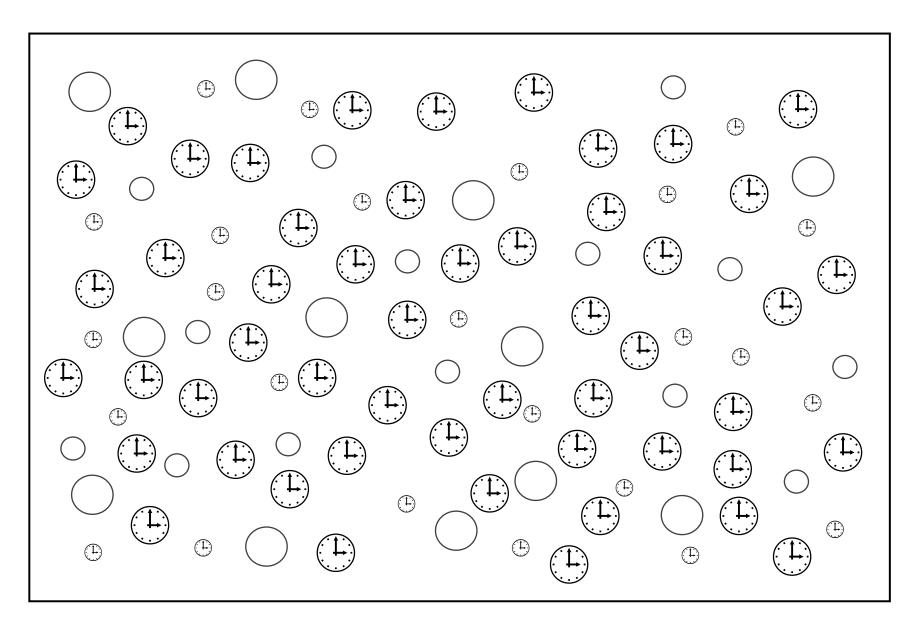

## **Visual inattention**

|                                                   | Yes | No |
|---------------------------------------------------|-----|----|
| Line bisection is notably off centre              |     |    |
| Inaccurate clock drawing completion               |     |    |
| Clock cancellation: number cancelled less than 42 |     |    |

Referral to be made to the appropriate service where less than 42 of the 50 clocks are cancelled