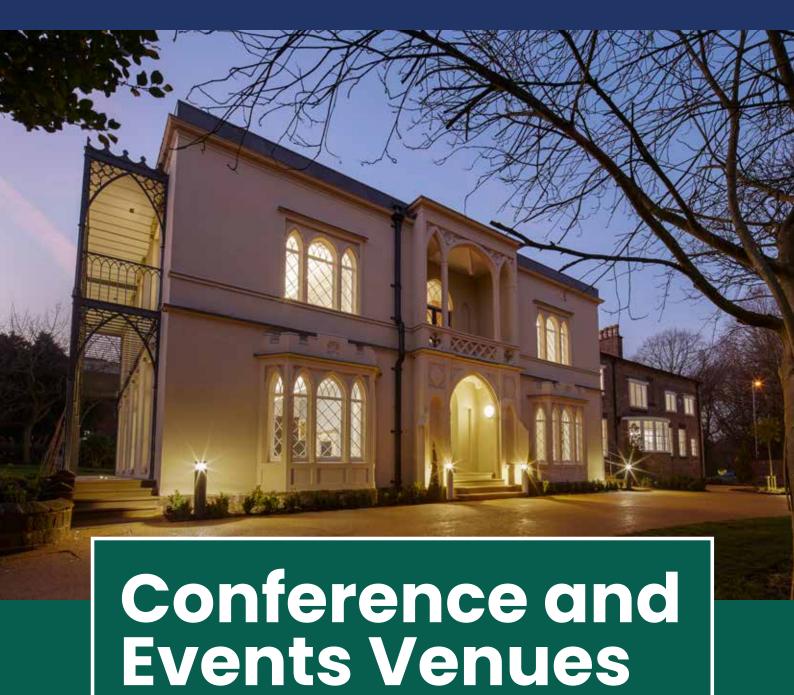

# DISCOVER GREENBANK CONFERENCE CENTRE

Greenbank Conference Centre offers a versatile and contemporary space for all your meeting needs. Sefton Suite can accommodate up to 80 delegates, Greenbank House has 12 well-appointed meeting rooms with a maximum capacity of 25 in the largest.

Whether you're hosting an away day, training session, or engagement event, Greenbank provides the perfect setting with exceptional facilities.

### Prime Location

Situated in leafy south Liverpool, Greenbank is easily accessible by public transport and offers convenient on-site parking.