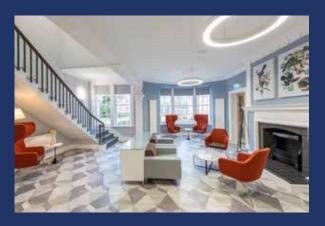

# DISCOVER GREENBANK CONFERENCE CENTRE

Greenbank Conference Centre offers a versatile and contemporary space for all your meeting needs. Sefton Suite can accommodate up to 80 delegates, Greenbank House has 12 well-appointed meeting rooms with a maximum capacity of 25 in the largest.

### Prime Location

Situated in leafy south Liverpool, Greenbank is easily accessible by public transport and offers convenient on-site parking.