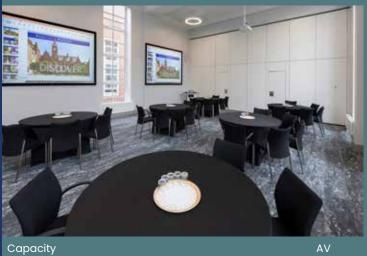

# SEFTON SUITE

Theatre style - 80 Round tables - 80 Boardroom - 40

Projector Lapel Mic

£325 half day £435 full day